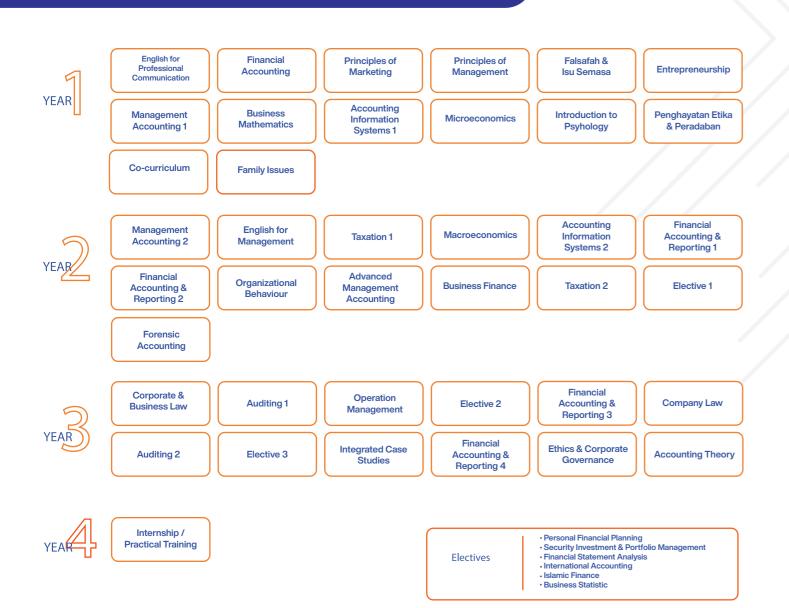

| Pass Diploma in Accounting or relevant field with minimum CGPA of 2.50 out of 4.00;<br>AND a credit in Maths and a pass in English at SPM or its equivalent                 |
| Others                                                                                                        | Any other equivalent qualifications recognized by the Malaysian Government                                                                                                  |
|                                                                                                               |                                                                                                                                                                             |

## **Course Structure / Course Outline**





### **SMART Classroom**

We have the state of art SMART CLASSROOM to offer blended learning.



**Cultural Clubs** & Society

Library

Over 15 clubs and societies allow students to exhibit their inner passions and creativity with freedom.



At MIU we have state-of-the-art library with free access to reputable e-databases such as Springer for all the students.





Master in Business

Full time: 1 years Part time: 2 years

### **Facilities around the Campus**



#### **Sports & Fitness**

On-Campus sports facilities and various competitions keep our students healthy and strong for all challenges.



#### **Academic Cognition**

Multi-floor library, conducive classroom environments and lush-green campus offers peaceful and focused concentration.



#### **On Campus Hostel**

MIU student