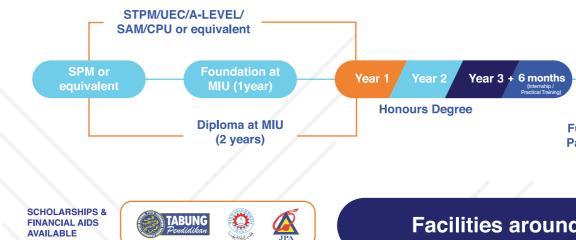

## **INTAKE: March / August / October** DURATION: Three years, Six months

| ENTRY LEVEL                                                                                                   | ENTRY REQUIREMENTS APPROVED BY MOHE                                                                                                                                         |
|---------------------------------------------------------------------------------------------------------------|-----------------------------------------------------------------------------------------------------------------------------------------------------------------------------|
| LOCAL STUDENTS: MUET Band 2 INTERNATIONAL STUDENTS: Required minimum score of 5.5 for IELTS or its equivalent |                                                                                                                                                                             |
| STPM/A-LEVEL                                                                                                  | A pass in STPM with a minimum Grade C+ (GP 2.33) in any TWO subjects<br>**AND credits in Maths and a pass in English at SPM level                                           |
| STAM                                                                                                          | A pass in STAM with at least Grade Jayyid<br>**AND credit in Maths and a pass in English at SPM level                                                                       |
| UEC                                                                                                           | Pass with minimum of Grade B in 5 subjects **including Mathematics                                                                                                          |
| Matriculation/Foundation                                                                                      | Matriculation or Foundation with at least CGPA of 2.50 out of 4.00, or any equivalent qualification;<br>AND a credit in Maths and pass in English at SPM or its equivalent. |
| Diploma                                                                                                       | Pass Diploma in Accounting or relevant field with minimum CGPA of 2.50 out of 4.00;<br>AND a credit in Maths and a pass in English at SPM or its equivalent                 |
| Others                                                                                                        | Any other equivalent qualifications recognized by the Malaysian Government                                                                                                  |
|                                                                                                               |                                                                                                                                                                             |