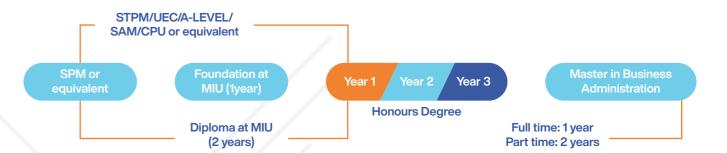

# INTAKE: March / August / October DURATION: Three years

| ENTRY LEVEL                                                                       | ENTRY REQUIREMENTS APPROVED BY MOHE                                                                                                                                                                                                                                                                                                                                                                                                                                                           |
|-----------------------------------------------------------------------------------|-----------------------------------------------------------------------------------------------------------------------------------------------------------------------------------------------------------------------------------------------------------------------------------------------------------------------------------------------------------------------------------------------------------------------------------------------------------------------------------------------|
| INTERNATIONAL STUDENTS: Required minimum score of 5.5 for IELTS or its equivalent |                                                                                                                                                                                                                                                                                                                                                                                                                                                                                               |
| STPM                                                                              | A pass in STPM with at least Grade C (GP 2.0) in any TWO subjects  **AND pass in Maths and English in SPM or its equivalent                                                                                                                                                                                                                                                                                                                                                                   |
| STAM                                                                              | A pass in STAM with at least Grade Jayyid  **AND pass in Maths and English in SPM or its equivalent                                                                                                                                                                                                                                                                                                                                                                                           |
| UEC                                                                               | Pass with 5 Grade B **including Mathematics and English                                                                                                                                                                                                                                                                                                                                                                                                                                       |
| A-LEVEL                                                                           | Minimum of Grade C in 2 subjects;  **AND pass in Maths and English in SPM or its equivalent                                                                                                                                                                                                                                                                                                                                                                                                   |
| Matriculation/Foundation                                                          | Matriculation or Foundation with at least CGPA of 2.00                                                                                                                                                                                                                                                                                                                                                                                                                                        |
| Australian Year 12                                                                | Pass South Australian Matriculation (SAM) with a Tertiary Entrance Rank (TER) 70 and Grade B in relevant subjects                                                                                                                                                                                                                                                                                                                                                                             |
| Canadian Pre-U                                                                    | Pass Canadian Pre-University (CPU) with an average of 70% in 6 relevant subjects                                                                                                                                                                                                                                                                                                                                                                                                              |
| International Baccalaureate                                                       | Pass International Baccalaureate with a minimum of 24 points                                                                                                                                                                                                                                                                                                                                                                                                                                  |
| Diploma                                                                           | A Diploma (Level 4, MQF) with at least CGPA of 2.00                                                                                                                                                                                                                                                                                                                                                                                                                                           |
| Advanced Diploma                                                                  | An Advanced Diploma (Level 5, MQF) with at least CGPA of 2.00                                                                                                                                                                                                                                                                                                                                                                                                                                 |
| DKM/DVM                                                                           | A Diploma Kemahiran Malaysia (DKM) / Diploma Vokasional Malaysia (DVM) subjected to HEP Senate / Academic Board's approval. For Private Higher Educational Institutions: Refer to Surat JPT/GS 1000-606 Jld. 2(23), 21st April, 2020 – Kemasukan Pelajar Lulusan Diploma Kemahiran Malaysia (DKM), Diploma Lanjutan Kemahiran Malaysia (DLKM) dan Diploma Vokasional Malaysia (DVM) ke Peringkat Sarjana Muda (Tahap 6 MQF) atau yang setara dengannya di Institusi Pendidikan Tinggi Swasta. |
| Others                                                                            | Any other equivalent qualifications recognized by the Malaysian Government                                                                                                                                                                                                                                                                                                                                                                                                                    |