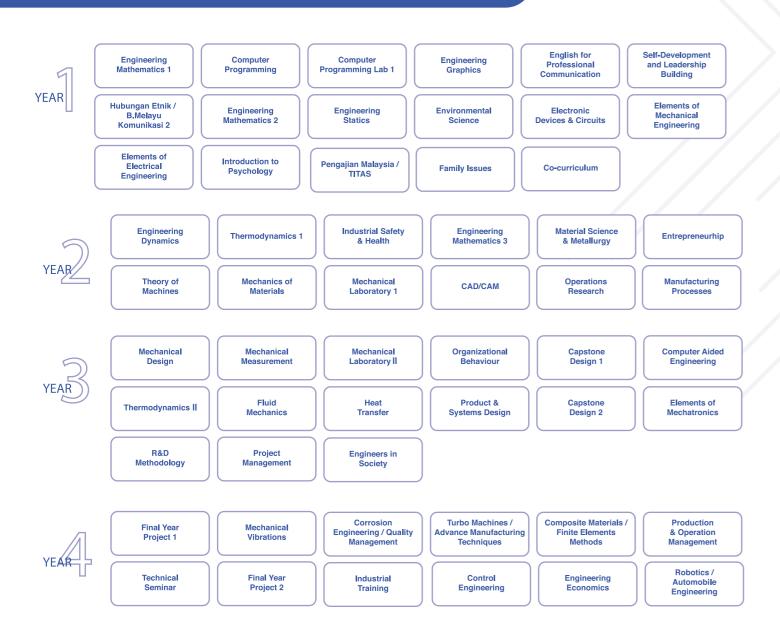

|
| Diploma                                                                                            | <ul> <li>Diploma in Engineering/Engineering Technology (recognized by the Malaysian Government) with CGPA 2.00; or</li> <li>Diploma in Vocational and Technical/Skills in related field (recognized by the Malaysian Government) with CGPA 2.00</li> </ul> |
| Others                                                                                             | Any other equivalent qualifications recognized by the Malaysian Government                                                                                                                                                                                 |

## Course Structure / Course Outline





#### Laboratories

49 Engineering, Biotechnology, Computer Science and Mass Comm labs for hands-on experience.



#### **Cultural Clubs** & Society

Over 15 clubs and societies allow students to exhibit their inner passions and creativity with freedom.

# Library



At MIU we have state-of-the-art library with free access to reputable e-databases such as Springer for all the students.





#### **Sports & Fitness**

On-Campus sports facilities and various competitions keep our students healthy and strong for all challenges.

**MIU Pathways** 



#### **Academic Cognition**

Multi-floor library, conducive classroom environments and lush-green campus offers peaceful and focused . concentration.



#### **On Campus Hostel**

MIU student hostel is 5 mins walking distance from the MIU campu