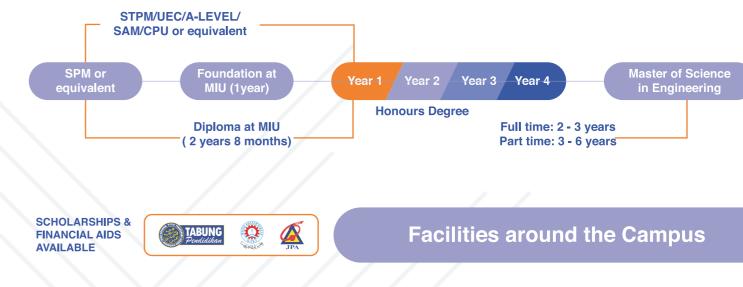

### **INTAKE: March / August / October DURATION:** Four years

| ENTRY LEVEL                                                                                        | ENTRY REQUIREMENTS APPROVED BY MOHE                                                                                                                                                                                                                        |
|----------------------------------------------------------------------------------------------------|------------------------------------------------------------------------------------------------------------------------------------------------------------------------------------------------------------------------------------------------------------|
| INTERNATIONAL STUDENTS: Required minimum score of 5.0 for IELTS or 500 for TOEFL or its equivalent |                                                                                                                                                                                                                                                            |
| STPM                                                                                               | Pass with minimum of 2 Grade C including Mathematics and 1 Science subject                                                                                                                                                                                 |
| UEC                                                                                                | Pass with minimum of 5 Grade B including Mathematics and 1 Science Subject                                                                                                                                                                                 |
| A-LEVEL                                                                                            | 2 Passes in Mathematics and 1 Science subject                                                                                                                                                                                                              |
| Matriculation/<br>Foundation                                                                       | Pass Matriculation/Foundation in relevant field (recognized by the Malaysian Government) with minimum CGPA 2.00                                                                                                                                            |
| Diploma                                                                                            | <ul> <li>Diploma in Engineering/Engineering Technology (recognized by the Malaysian Government) with CGPA 2.00; or</li> <li>Diploma in Vocational and Technical/Skills in related field (recognized by the Malaysian Government) with CGPA 2.00</li> </ul> |
| Others                                                                                             | Any other equivalent qualifications recognized by the Malaysian Government                                                                                                                                                                                 |