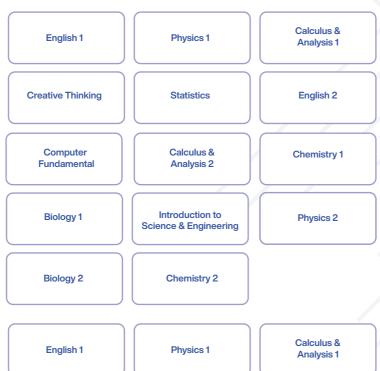

# **Course Structure / Course Outline**

**YEAR ENGINEERING PATHWAYS** 

Creative Thinking English 2 **Statistics** Computer Calculus & Chemistry 1 **Fundamental** Analysis 2 Introduction to Introduction to Calculus & **Engineering Graphics** Science & Engineering Analysis 3 Chemistry 2 Physics 2